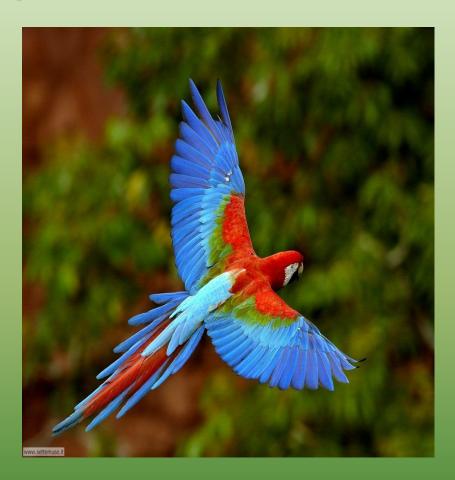

It can run, jump, walk and fight.

It is a bird.

It has got two legs and two wings.

It is quite small.

It is a flying animal.

It is yellow, orange, white and blue.

It can fly, sing and talk.