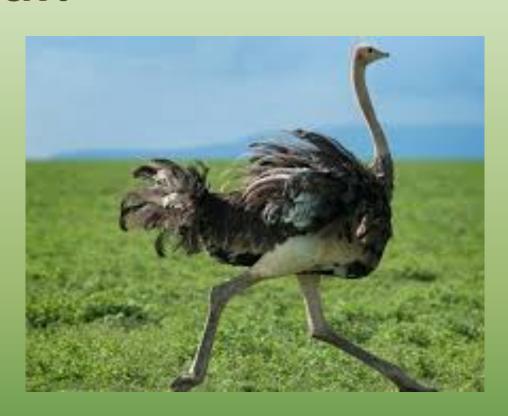

It's a big animal.

It has got two long legs, two big wings and long neck.

It can run fast and walk.

It's mammal

It's wild

It's a big animal

It's yellow and orange

It has got four legs and soft fur