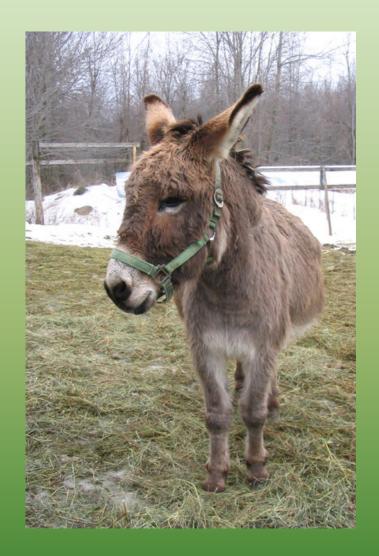

It has got four legs.

It has got long ears.

It can run, swim and jump.

It's a bird

It's a pet

It's red, orange, blue or yellow

It's small

It has got two legs