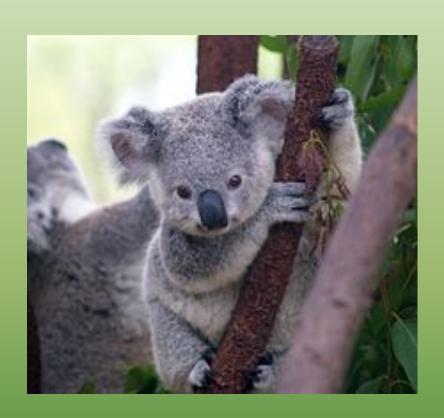

It's quite small.

It has got a tail.

It can climb, jump and run

It's a mammal.

It's a big animal.

It's got four legs, a tail and a beautiful body.

It's brown, white or black.

It isn't a pet.