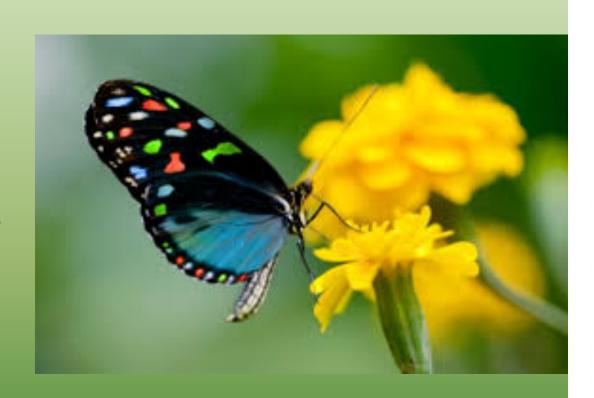

It can run fast, walk and jump

It's an insect.

It's very small.

It's blue, red, orange, green, white, black and light blue.

It can fly.

It's a mammal.

It's a wild animal.

It's grey.