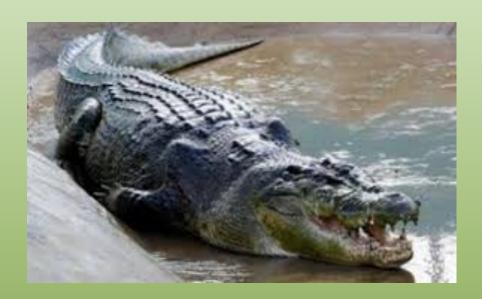

# WHAT IS IT?

It's a reptile.

It's green.

It's big.

It has got four legs.

It cant't fly but it can swim fast.

It is a mammal.

It is a farm animal.