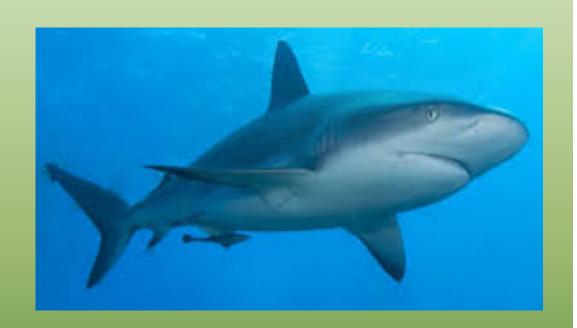

It has got feathers

It can fly, climb, swim, talk, sing

It is a water animal.

It is grey.

It is big.

It has got a tail.

It has got fins and scales.

It can swim very well.