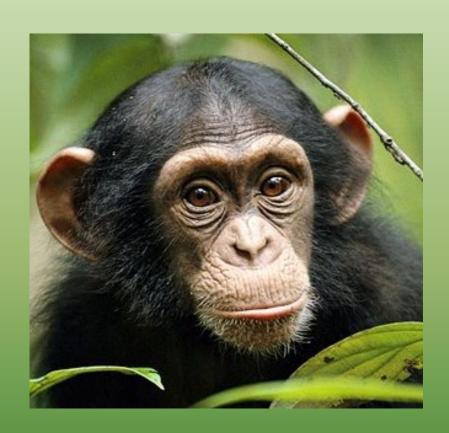

It's a mammal.

It's light brown.

It's a big animal.

It's a wild animal.

It has very big feet and a very long tail.

It can jump.



It's a MAMMAL

It's BIG

It's BLUE

It has got FINS

It can SWIM

It can't FLY



It's a mammal.

It has got a tail.

It can climb very well.

It's quite small.

It's a wild animal.



It's a water animal

It's grey

It's quite big

It can swim and jump



It's a bird.

It's wild.

It's black, white and pink

It's a big animal.

It has got two long legs, two big wings and long neck.

It can run fast and walk.



It's mammal

It's wild

It's a big animal

It's yellow and orange

It has got four legs and soft fur

It can run fast, walk and jump



It's an insect.

It's very small.

It's blue, red, orange, green, white, black and light blue.

It can fly.



It's a mammal.

It's a wild animal.

It's grey.

It's quite small.

It has got a tail.

It can climb, jump and run



It's a mammal.

It's a big animal.

It's got four legs, a tail and a beautiful body.

It's brown, white or black.



It isn't a pet.

It can run, jump, walk and fight.

It is a bird.

It has got two leg