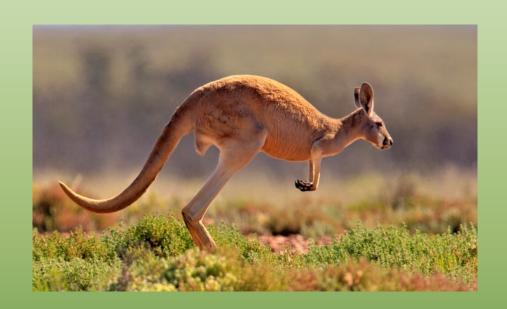

It's a mammal.

It's light brown.

It's a big animal.

It's a wild animal.

It has very big feet and a very long tail.

It can jump.

It's a MAMMAL

It's BIG