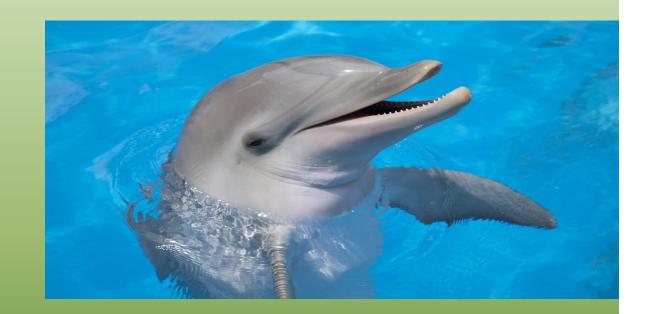

It's a wild animal.

It's a water animal

It's grey

It's quite big

It can swim and jump

It's a bird.

It's wild.

It's black, white and pink