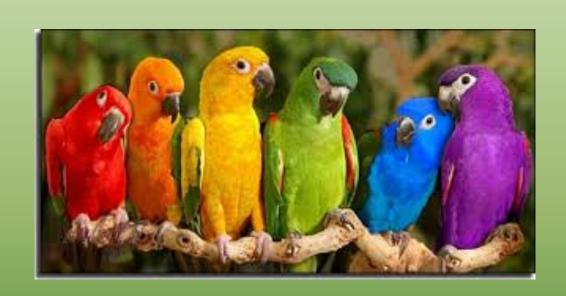

It can run, jump, walk and fight.

It is a bird.

It has got two legs and two wings.

It is quite small.

It is a flying animal.

It is yellow, orange, white and blue.

It can fly, sing and talk.