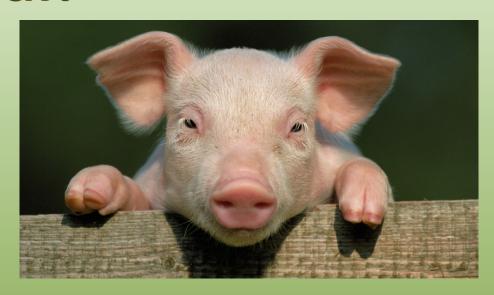

It is pink.

It is quite big.

It has got four legs ,two eyes and a tail.

It can walk and run.

It's a mammal.

It's a farm animal.

It's grey, black and brown.

It's quite big.