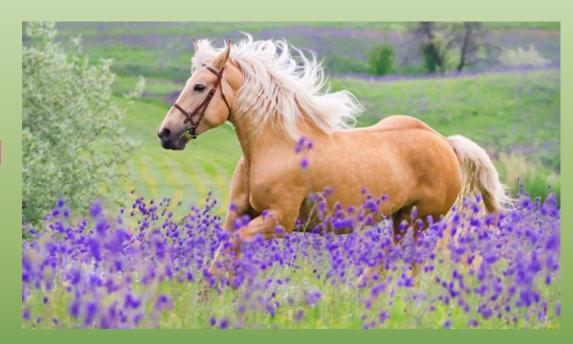

It's a big animal.

It has got two long legs, two big wings and long neck.

It can run fast and walk.

It's mammal

It's wild

It's a big animal

It's yellow and orange

It has got four legs and soft fur