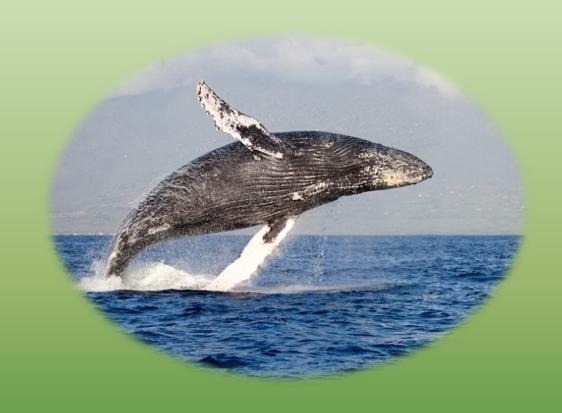

It's BLUE

It has got FINS

It can SWIM

It can't FLY

It's a mammal.

It has got a tail.

It can climb very well.

It's quite small.