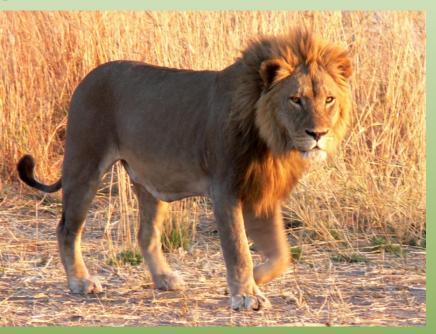

It's quite small.

It has got a tail.

It can climb, jump and run

It's a mammal.

It's a big animal.

It's got four legs, a tail and a beautiful body.

It's brown, white or black.

It isn't a pet.